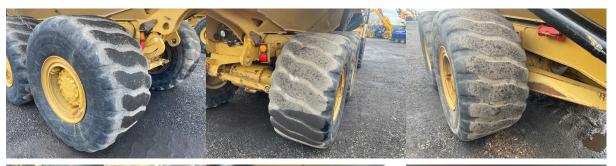

### 4.1 Tyres

NO ACTION

Comments: Tyres in a good overall condition with some minor chunks and cuts. There is between 20% and 35% wear remaining. F/L 35%. C/L 22%. R/L 20%. F/R 31%. C/R 24%. R/R 22%.