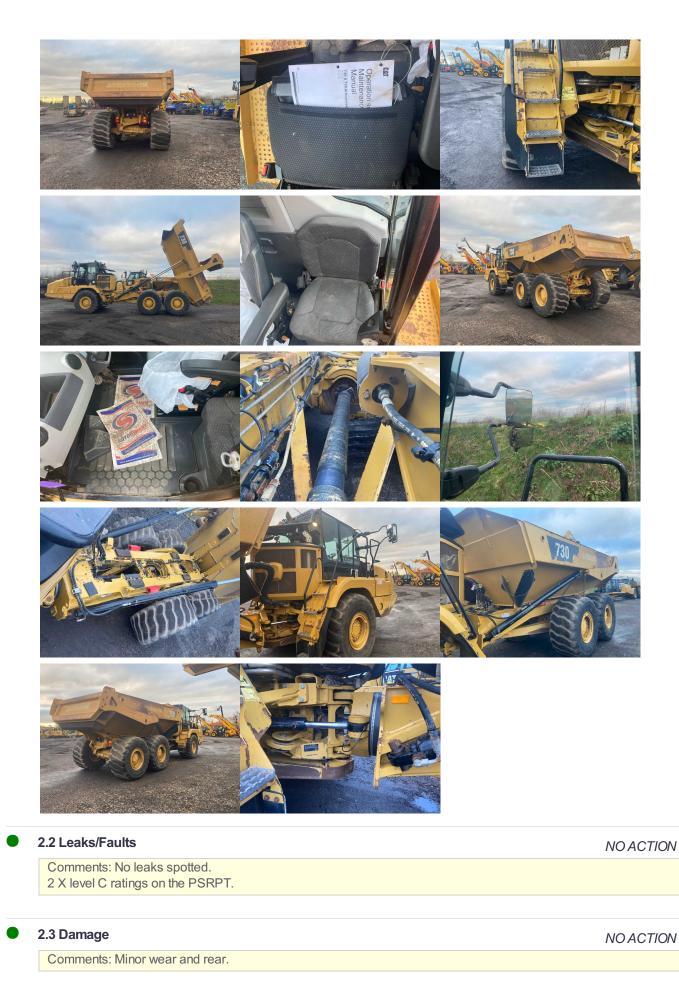

### 2.1 General condition

Comments: Machine in good condition overall.

Form Order Report

Serial Number : 3T300832 Asset ID : HCE738450

Page 4 of 6

NO ACTION

NO ACTION

Comments: Expected wear around the machine for year and hours.

#### Form Order Report

# Tyres/Undercarriage

### 4.1 Tyres

NO ACTION

Comments: Tyres in a good overall condition with some minor chunks and cuts. There is between 20% and 35% wear remaining. F/L 35%. C/L 22%. R/L 20%. F/R 31%. C/R 24%. R/R 22%.

### 4.2 Undercarriage