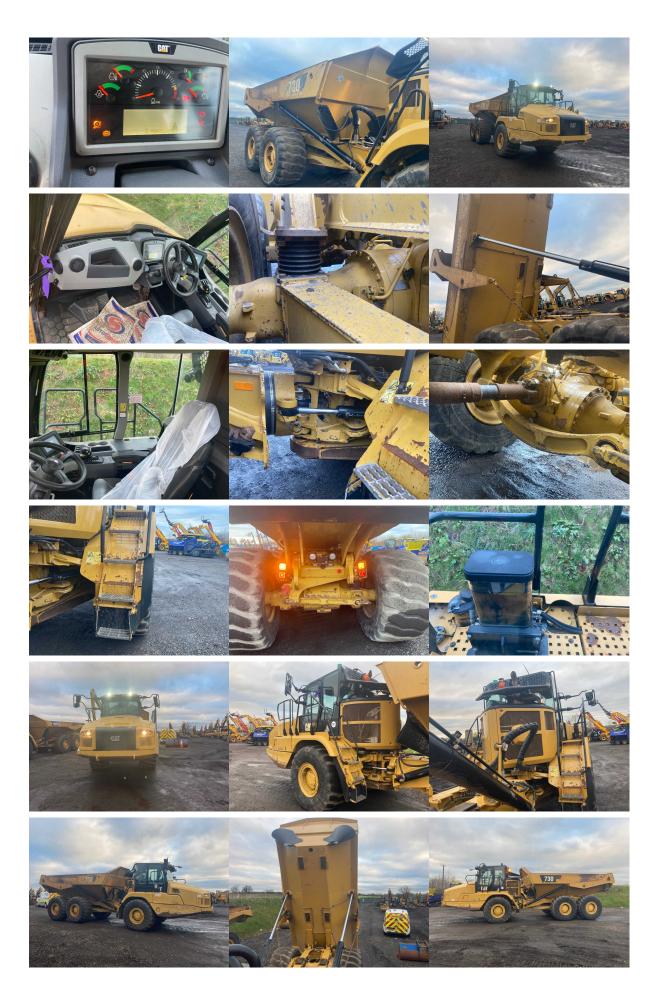

#### Walk Around Inspection

### 2.1 General condition

Comments: Machine in good condition overall.

Form Order Report

Serial Number : 3T300832 Asset ID : HCE738450

Page 4 of 6

NO ACTION

NO ACTION

Comments: Expected wear around the machine for year and hours.

#### **Drivetrain and Hydraulics**

#### 3.1 Engine

Comments: Engine starts and runs as it should with no issues seen or heard.

# 3.3 Axles/Drive

Comments: Final drives work as they should with no leaks seen.

### 3.4 Hydraulics

Comments: Hydraulics work as expected with no issues seen . Level ok.

NO ACTION