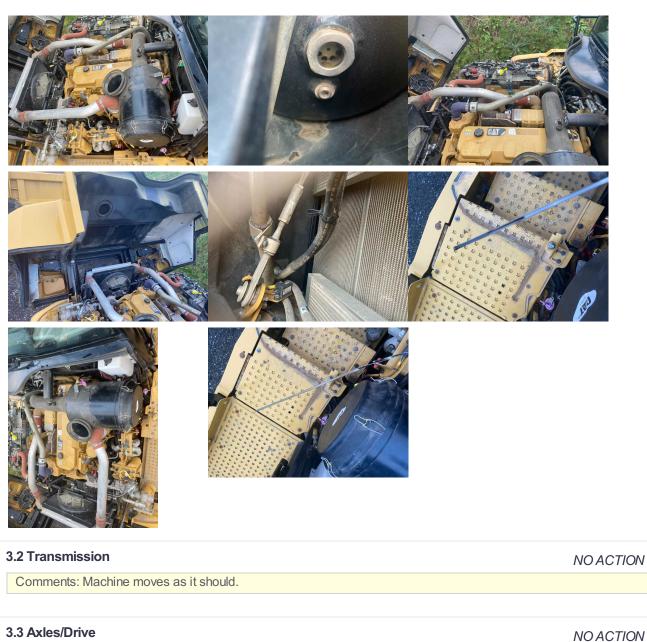

#### 3.1 Engine

Comments: Engine starts and runs as it should with no issues seen or heard.

# 3.3 Axles/Drive

Comments: Final drives work as they should with no leaks seen.

### 3.4 Hydraulics

Comments: Hydraulics work as expected with no issues seen . Level ok.

NO ACTION