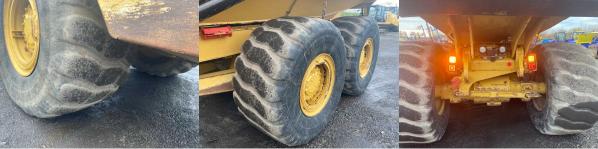

### 4.1 Tyres

NO ACTION

Comments: Tyres in a good overall condition with some minor chunks and cuts. There is between 20% and 35% wear remaining. F/L 35%. C/L 22%. R/L 20%. F/R 31%. C/R 24%. R/R 22%.