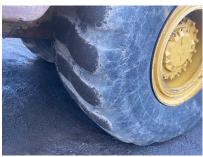

### 4.1 Tyres

NO ACTION

Comments: Tyres in a good overall condition with some minor chunks and cuts. There is between 20% and 35% wear remaining. F/L 35%. C/L 22%. R/L 20%. F/R 31%. C/R 24%. R/R 22%.