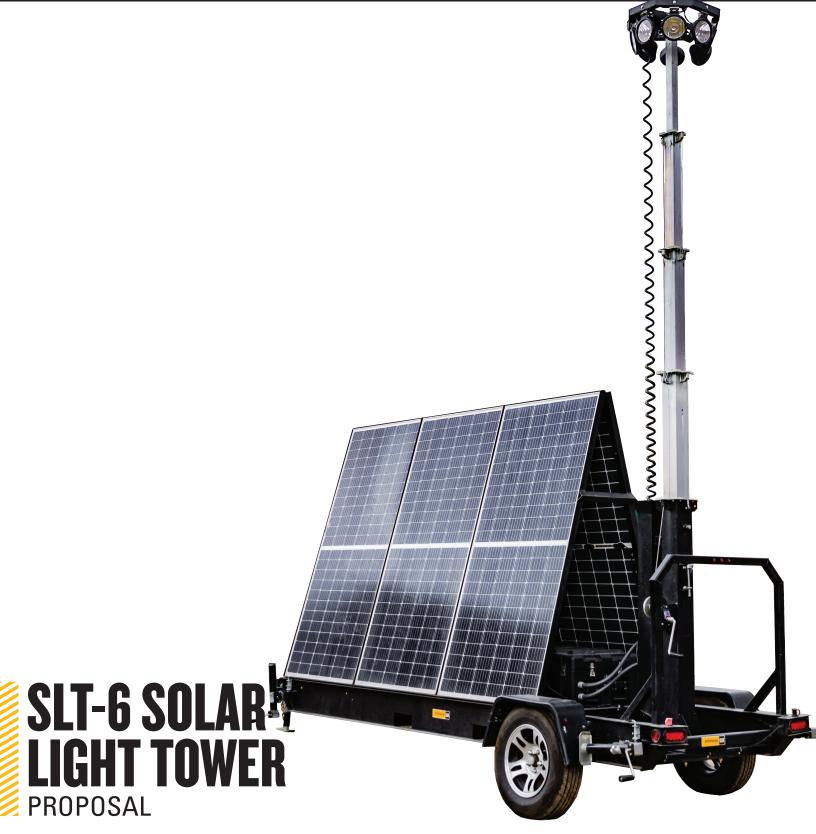

This turn-key product is easy to transport, setup and deploy for any temporary or permanent project.

| MODEL DETAILS          |         | DIMENSIONS |                       |
|------------------------|---------|------------|-----------------------|
| Lumen Output (I)       | 20,000  | Length     | 4,267 mm (168 in)     |
| Peak Power (KW)        | 6       | Width      | 1,220 mm (48 in)      |
| Continuous Power (KW)  | 3       | Height     | 2,743 mm (108 in)     |
| Power Output (Vac)     | 120/240 | Weight     | 1,100 kg (2,425 lbs.) |
| Solar Power (W)        | 2,400   |            |                       |
| Battery Capacity (KWh) | 10      |            |                       |

### WORK LIGHTING ASSEMBLY

- 150ft lighting distance
- 150 Lux at a height of 10 meters
- Eight (8) High Intensity Led flood lights
- Remotely accessible Security Camera

#### **FINNING SOLAR ARRAY**

- $\bullet$  Six (6) 144 Cell Halfcut Cat $^{\ensuremath{\mathbb C}}$  solar panels
- 2.4kW Production capacity

### CAT BATTERY PACK

- 48V 200Ah Battery Pack (10kWh)
- 40hr continuous runtime