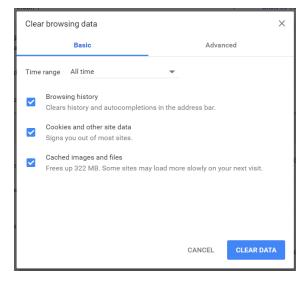

## If you are using Google Chrome:

- Hit CTRL+SHIFT+DELETE and this window should display.
- Uncheck favorites or passwords if you do not want these deleted.
- Ensure Time Range is set to "All time"
- Hit 'Clear Data', close the window, reopen and login again