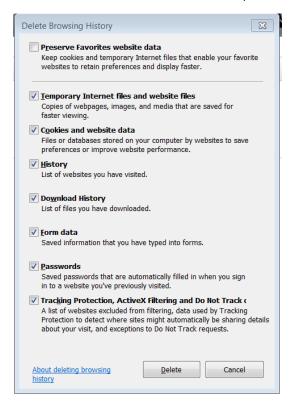

## If you are using Internet Explorer:

- Hit CTRL+SHIFT+DELETE and this window should display.
- Uncheck favorites or passwords if you do not want these deleted.
- Hit 'Delete', close the window, reopen and login again