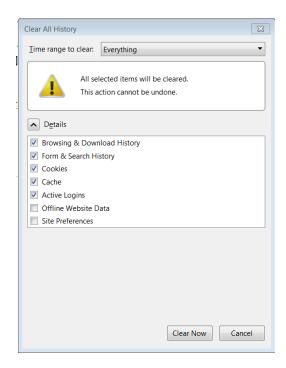

## If you are using Mozilla Firefox:

- Hit CTRL+SHIFT+DELETE and this window should display.
- Uncheck favorites or passwords if you do not want these deleted.
- Ensure Time range to clear is set to "Everything"
- Hit 'Clear Now', close the window, reopen and login again