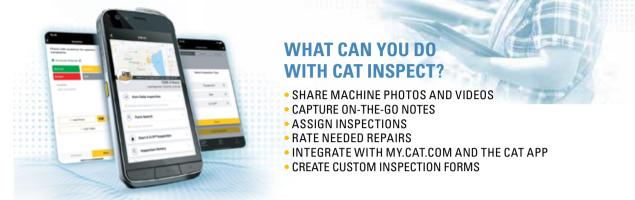

# CAT FOUIPMENT MANAGEMENT

Cat Inspect takes inspection forms to an organized, easy-to-access digital platform. It integrates with other digital Cat services, like the Cat App, My.Cat.Com and VisionLink<sup>®</sup>, and is simple to set up – just log in with your standard credentials and start capturing your daily key inspection data.

### **DOWNLOAD AN EASIER WAY TO INSPECT**

Simply visit your smart device's app store and search for "Cat Inspect." They can log in with their standard credentials, and be able to start viewing, completing and assigning inspections with ease.

#### CAT INSPECT TAKE BACK UPTIME

You put in work daily – and so does Cat Inspect. Take back uptime by streamlining your daily inspections from a smart device with Cat Inspect.

VIEW ALL ASSETS You will see the Fleet menu upon opening Cat Inspect. From here, select your machine and go into its Asset page. View the machine's information and start on new inspections.

#### COMPLETE DAILY INSPECTIONS

After clicking "Start Daily Inspection" from the Asset page, you will see this screen. Click the sections to fill in inspection data, add comments and photos, and answer questions.

#### VIEW INSPECTION HISTORY

To keep complete track of essential daily inspections, the Inspection History page acts as a log of all submitted inspections. View and send completed reports of previous inspections from this page.

ORGANIZE YOUR INSPECTIONS View In-Progress, Assigned and Submitted inspections all under the "Inspections Menu." Also search by form type, product family and name of inspection to find items with ease.

ACCESS REPORTS The Reports menu allows you to search for and view the inspection reports submitted under their account, or forward a report with the Mail icon **S**. This streamlines daily inspections from start to finish.

#### SET AND VIEW FAVORITES

For easy access to frequently used inspection forms and templates, set your own favorites. Favorited forms and templates can be accessed in offline mode as well, even if there is no connection to the internet.