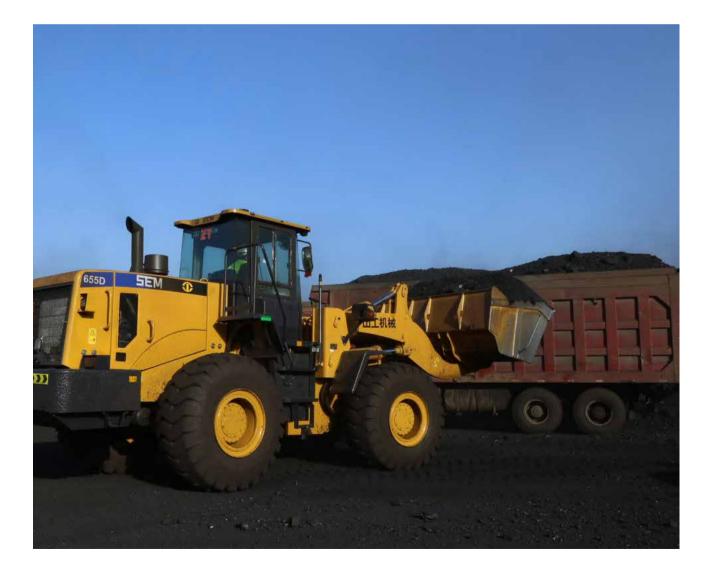

# SEM FOOTPRINT IN LATAM

#### **Global Dealer Network**

Caterpillar is dedicated to providing affordable, available and supported SEM products and services to serve the customers all over the world. In LATAM, SEM machines are sold through a network of over 23 SEM dealers, owned and operated by local entrepreneurs. In markets outside of LATAM, the products are sold through Cat dealerships with dedicated SEM channels, covering more than 90 countries. Key export markets for SEM machines include Asia Pacific, LATAM, Eurasia, and Africa and Middle East.

#### **SEM Product Portfolio**

SEM is one of the key product brands of Caterpillar and its product portfolio includes wheel loaders, soil compactors, motor graders and track type tractor.

7T : 676D 6T : 668D, 660D 5T : 658D, 656D, 655D, 653D 3T : 636D < 2T : 618D

522, 520, 518, 512, 510

922, 921, 919, 917, 915

832D (available in 2022), 822D,816D (Not available in Brazil )