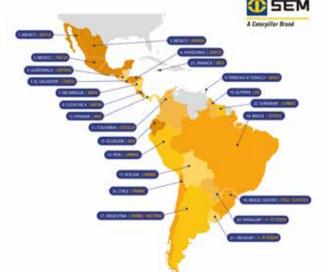

# SEM FOOTPRINT IN LATAM

#### **Global Dealer Network**

Caterpillar is dedicated to providing affordable, available and supported SEM products and services to serve the customers all over the world. In LATAM, SEM machines are sold through a network of over 23 SEM dealers, owned and operated by local entrepreneurs. In markets outside of LATAM, the products are sold through Cat dealerships with dedicated SEM channels, covering more than 90 countries. Key export markets for SEM machines include Asia Pacific, LATAM, Eurasia, and Africa and Middle East.