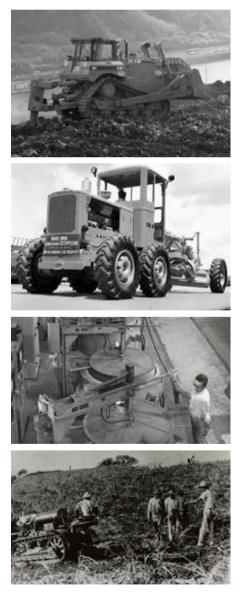

# CATERPILLAR'S LONG HISTORY IN LATAM

Cat D9G track-type tractor building a road, Colombia, undated

Our dealer network has the most extensive coverage in the region through almost a century of presence in LATAM.

### 2007

Cat machines help widen sections of the Panama Canal, Panama

### 1968

Cat No. 12E Motor Grader, manufactured at the São Paulo, Brazil facility

### 1954

Piracicaba, Brazil facility

### 1923

**Best 30 in Mexico** 