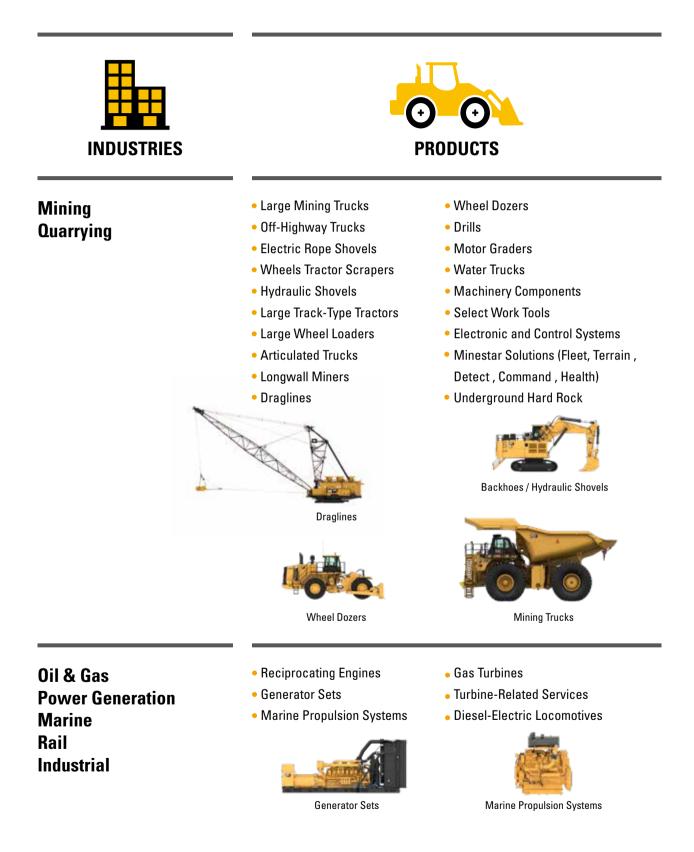

### Mining

#### WHAT WE DO

- We build quality products
- We invest in research and development
- We lead the way in mining technologies
- We have the world's best support network
- · We partner at the site
- · We support safety and sustainability initiatives
- We are focused on the mining industry

Caterpillar and Cat dealers in LATAM are the number 1 provider of mining equipment and support solutions in the region. We are deeply ingrained in the success of our mining customers, from Junior to Mid-tier miners, mining contractors, and international mining firms, Caterpillar and it's dealer network deliver and support the broadest range of mining machines and technology in the industry. Our dealers are capable of providing a range of site solutions, from simple labor-hire to full maintenance and repair contracts. We provide customer's access to Caterpillar certified Component Rebuild Centers and a wide range of remanufactured products, allowing us to provide the lowest Total Operating Cost . On the surface and underground, in hard rock and in coal, our product line spans from massive draglines, to ultraclass mining trucks, across to large hydraulic mining shovels, to rotary drills, wheel loaders, track and wheel dozers, and other world class products.

Caterpillar and Cat dealers partner with our customers to provide technology solutions which allow them to move material more efficiently and safely, in order to drive down their cost per tonne. Machine awareness, machine condition monitoring, fleet management, precision drilling and loading, and full surface and underground machine autonomy are just some of the technology solutions where we are leading the field.

Finally, we work closely with our customers to find the best option for putting Cat machines on their mine sites, through financing options, rental, and via Job Site Solutions, our team that can do everything from operating your equipment to managing your entire fleet.

### Oil & Gas

Caterpillar has been helping customers with their Oil & Gas power solutions for more than 80 years. Cat dealers in LATAM have a wide range of durable and reliable products to meet the demands of your specific application.

From design experts who get your operation up and running to the local teams who are there to help you maintain it, our Cat dealers in the region provide our customers with world-class products, unparalleled services and innovative technology solutions.

Our extensive dealer network ensures close proximity to our customers, and with daily shipments of spare parts dedicated to rotating our parts stock between branches, we provide superior parts solutions anywhere, anytime.

Caterpillar Oil & Gas meets our customers' diverse needs, including OEMs, rental fleet operators, and end users, with products such as engines, generator sets, transmissions, and well-stimulation pumps. Cat diesel and gas engines are hard at work on many oil and gas fields across the LATAM region. Their robust design, fuel economy and low operating costs make them the industry's top choice for onshore and offshore power. We provide a full range of parts and services for all of our engines, including our rapidly growing Cat Connect business that consists of remote condition monitoring and productivity optimization. From inspections and maintenance contracts, to oil analysis and full fleet management — our team of experts is here to help you manage your equipment leaving you free to focus on your core activity.