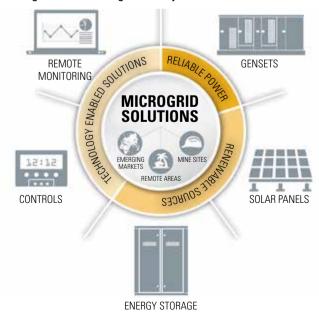

### **Cat Renewable Microgrid Systems**

Your Cat dealer can work with you to create a fully customizable and scalable renewable system to meet your power needs today and for future expansions. Providing clean, cost-effective electricity to keep your industries producing, communities developing, and people connected.

From accessing a mine or industrial site – building and operating it, the need for reliable on site power is essential. Cat Hybrid Microgrid Solutions offer reliable off-grid power that are fully customized and scalable to meet your site requirements today and for future expansions.

With renewable energy storage and state-of-the-art technology displacing fuel and logistics costs, Cat Hybrid Microgrid Solutions offer affordable power that is designed to enable improved productivity across all site operations.

#### Powering Sustainable Progress. Everywhere. All the time.

Cat renewable microgrids are designed to significantly:

- Reduce your fuel expenses
- Decrease carbon emissions
- Lower your total cost of ownership
- Achieve favorable payback periods