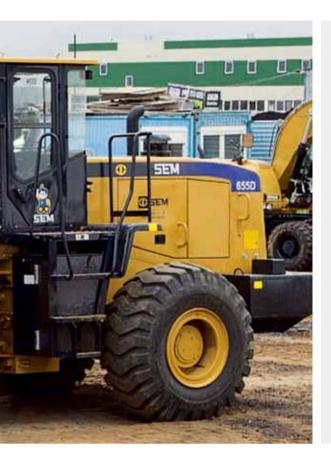

# SEM FOOTPRINT IN LATAM

#### **Global Dealer Network**

Caterpillar is dedicated to providing affordable, available and supported SEM products and services to serve the customers all over the world. In LATAM, SEM machines are sold through a network of over 23 SEM dealers, owned and operated by local entrepreneurs. In markets outside of LATAM, the products are sold through Cat dealerships with dedicated SEM channels, covering more than 90 countries. Key export markets for SEM machines include Asia Pacific, LATAM, Eurasia, and Africa and Middle East.

#### **About SEM Brand**

Shandong Engineering Machinery Co. Ltd. manufactured SEM branded wheel loaders in China for more than 60 years and became a wholly-owned subsidiary of Caterpillar in 2008. In 2013, the Shandong Engineering Machinery Co. Ltd. transitioned to Caterpillar (Qingzhou) Ltd. and continues to produce SEM branded products.

As an important strategic brand of Caterpillar, SEM has its own brand proposition, distribution channels, marketing strategy and product support. The SEM brand of wheel loaders, soil compactors, motor graders and track-type tractors are targeted to meet customers' needs in China and overseas markets. SEM products meet or exceed regional industry requirements for quality and reliability.

#### **SEM Product Portfolio**

SEM is one of the key product brands of Caterpillar and its product portfolio includes wheel loaders, soil compactors, motor graders and track type tractor.

7T : 676D 6T : 668D, 660D 5T : 658D, 656D, 655D, 653D 3T : 636D < 2T : 618D