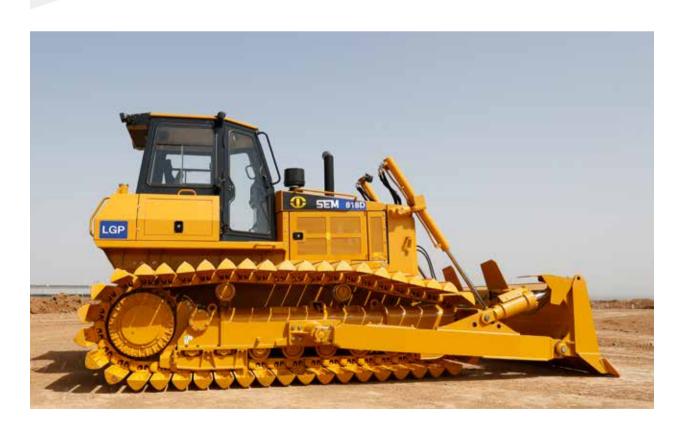

# SEM FOOTPRINT IN LATAM

#### **Global Dealer Network**

Caterpillar is dedicated to providing affordable, available and supported SEM products and services to serve the customers all over the world. In LATAM, SEM machines are sold through a network of over 23 SEM dealers, owned and operated by local entrepreneurs. In markets outside of LATAM, the products are sold through Cat dealerships with dedicated SEM channels, covering more than 90 countries. Key export markets for SEM machines include Asia Pacific, LATAM, Eurasia, and Africa and Middle East.

#### **SEM Product Portfolio**

SEM is one of the key product brands of Caterpillar and its product portfolio includes wheel loaders, soil compactors, motor graders and track type tractor.

7T : 676D 6T : 668D, 660D 5T : 658D, 656D, 655D, 653D 3T : 636D < 2T : 618D

522, 520, 518, 512, 510

922, 921, 919, 917, 915

832D (available in 2022), 822D,816D (Not available in Brazil )