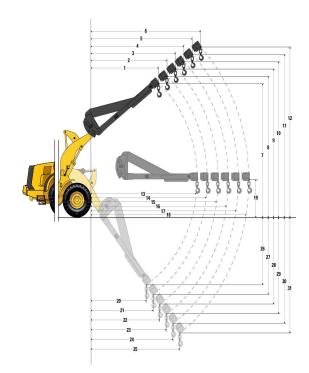

# Operating Specifications Static Tipping Load – Full 40° Turn With Tire Deflection 11 005 kg 24,262 lb No Tire Deflection 11 760 kg 25,926 lb Breakout Force 181 kN 40,690 lbf

• Full compliance to ISO 14397-1:2007 Sections 1 thru 6, which requires 2% verification between calculations and testing.