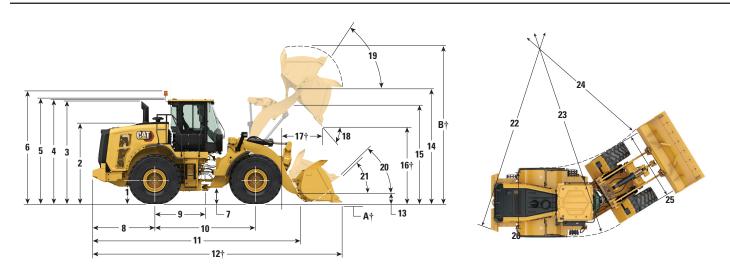

 Weight based on a machine configuration with Michelin 23.5R25 XHA2 L3 radial tires, full fluids, operator, standard counterweight, cold start, roading fenders, Product Link™, manual diff lock/open axles (front/rear), power train guard, secondary steering, sound suppression and a 3.1 m³ (4.1 yd³) general purpose bucket with BOCE.