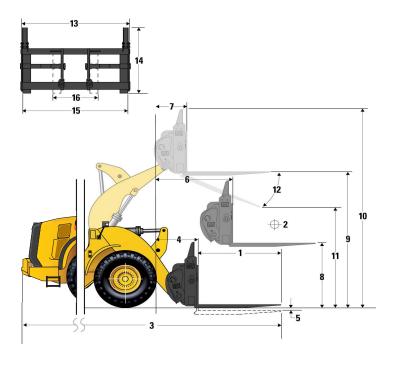

| Buckets           |                          |                            |
|-------------------|--------------------------|----------------------------|
| Bucket Capacities | 2.50-9.20 m <sup>3</sup> | 3.30-12.00 yd <sup>3</sup> |
| Weight            |                          |                            |
| Operating Weight  | 19 213 kg                | 42,357 lb                  |

 Weight based on a machine configuration with Michelin 23.5R25 XHA2 L3 radial tires, full fluids, operator, standard counterweight, cold start, roading fenders, Product Link™, manual diff lock/open axles (front/rear), power train guard, secondary steering, sound suppression and a 3.1 m³ (4.1 yd³) general purpose bucket with BOCE.