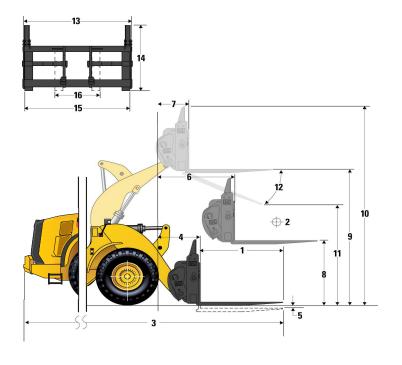

| Buckets           |                          |                            |
|-------------------|--------------------------|----------------------------|
| Bucket Capacities | 2.50-9.20 m <sup>3</sup> | 3.30-12.00 yd <sup>3</sup> |
| Weight            |                          |                            |
| Operating Weight  | 19 213 kg                | 42,357 lb                  |

 Weight based on a machine configuration with Michelin 23.5R25 XHA2 L3 radial tires, full fluids, operator, standard counterweight, cold start, roading fenders, Product Link™, manual diff lock/open axles (front/rear), power train guard, secondary steering, sound suppression and a 3.1 m³ (4.1 yd³) general purpose bucket with BOCE.